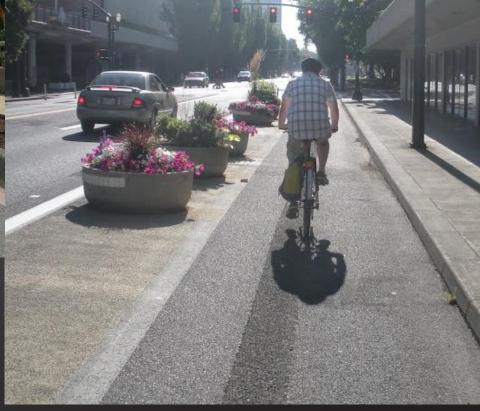

## Tier 3 – Protected Bike Lanes

### Tier 3 – Raised Bike Lanes

Chapt 1, fig, Raised bike lane - Caption: Raised bike lane