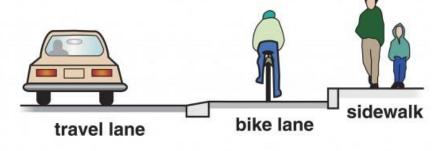

ft Proposed Regional Bike Network





#### What We Heard Last Time

- Over 140 comments
  - Requests for New Bike Routes
  - Modifications to Planned Bike Routes
  - Provide for a Wide Range of People
  - Prioritization Generally Made Sense







## BICYCLE FACILITY SELECTION MATRIX & DEFINITIONS





### **Matrix Development**

- Based on Examples from Similar Areas
- Guide ACHD Staff to Select Appropriate Treatment
  - Provide for a Wide Range of Users
  - Based on Road Speed & Volume
- Flexible





## **Draft Matrix**

**Transition from 2-3** lanes to 4-5 lanes







## Tier 1 - Bikeways









## Tier 2 – Bike Lanes









## Tier 2 – Shoulders









## Tier 3 – Paths







## Tier 3 - Paths







## Tier 3 – Protected Bike Lanes









### Tier 3 – Raised Bike Lanes





Chapt 1, fig, Raised bike lane - Caption: Raised bike lane





# DRAFT PROPOSED REGIONAL BIKE NETWORK





## **Network Development**

- Regional Routes
  - Some Shorter Connections
- Treatments Based on Draft Facility Matrix
- Started with Existing Bike Network
- New Connections Added
  - Tier I and Tier II Options First
  - Considered Constraints
  - Planning Ahead of Development





## **NEXT STEPS**





#### **Next Steps**

- Incorporate Public and Agency Comments
- Adoption Hearing
  - January/February





#### Questions

- Gaps in Regional Network?
- Do Treatments Look Appropriate?