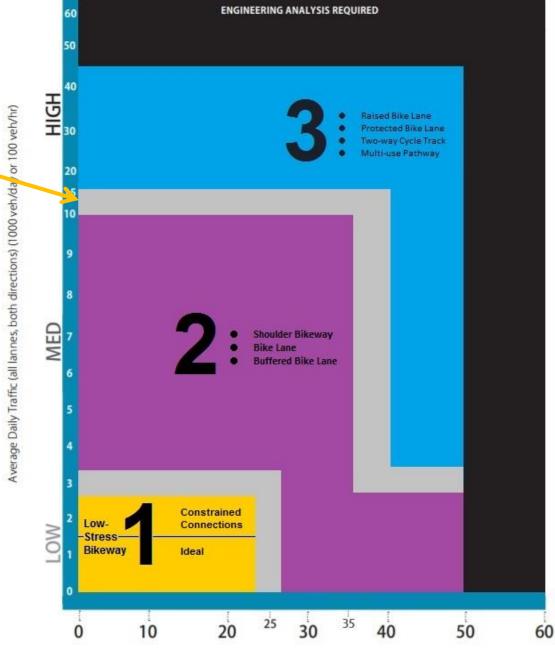

### **Matrix Development**

- Based on Examples from Similar Areas
- Guide ACHD Staff to Select Appropriate Treatment
  - Provide for a Wide Range of Users
  - Based on Road Speed & Volume
- Flexible

## **Draft Matrix**

**Transition from 2-3** lanes to 4-5 lanes

## Tier 1 - Bikeways

## Tier 2 – Bike Lanes

## Tier 2 – Shoulders

## Tier 3 – Paths

## Tier 3 - Paths

## Tier 3 – Protected Bike Lanes

### Tier 3 – Raised Bike Lanes

Chapt 1, fig, Raised bike lane - Caption: Raised bike lane