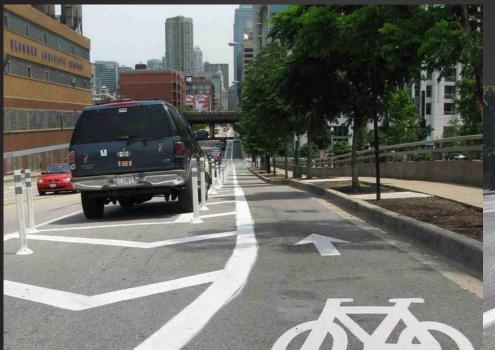

ility Selection Matrix & Definitions
- Draft Proposed Regional Bike Network





#### What We Heard Last Time

- Over 140 comments
  - Requests for New Bike Routes
  - Modifications to Planned Bike Routes
  - Provide for a Wide Range of People
  - Prioritization Generally Made Sense







## BICYCLE FACILITY SELECTION MATRIX & DEFINITIONS





### **Matrix Development**

- Based on Examples from Similar Areas
- Guide ACHD Staff to Select Appropriate Treatment
  - Provide for a Wide Range of Users
  - Based on Road Speed & Volume
- Flexible





## **Draft Matrix**

**Transition from 2-3** lanes to 4-5 lanes







## Tier 1 - Bikeways









## Tier 2 – Bike Lanes









## Tier 2 – Shoulders









## Tier 3 – Paths







## Tier 3 - Paths







## Tier 3 – Protected Bike Lanes









### Tier 3 – Raised Bike Lanes





Chapt 1, fig, Raised bike lane - Caption: Raised bike lane





# DRAFT PROPOSED REGIONAL BIKE NETWORK





## **Network Development**

- Regional Routes
  - Some Shorter Connections
- Treatments Based on Draft Facility Matrix
- Started with Existing Bike Network
- New Connections Added
  - Tier I and Tier II Options First
  - Considered Constraints
  - Planning Ahead of Development





## **NEXT STEPS**





#### **Next Steps**

- Incorporate Public and Agency Comments
- Adoption Hearing
  - January/February





#### Questions

- Gaps in Regional Network?
- Do Treatments Look Appropriate?